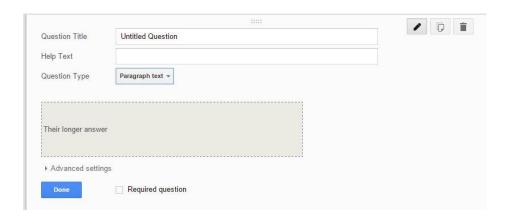

# **Paragraph Question**

- Enter the question in the *Question Title* space
- A description or further explanation of the question can be entered into the *Help Text* field.