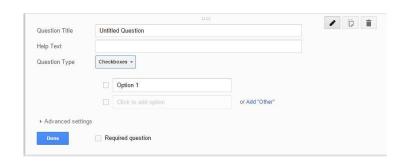

### Checkboxes

- Enter the question in the *Question Title* space
- A description or further explanation of the question can be entered into the *Help Text* field.
- Type in the various options. Additional options can be included by clicking "Add Other"