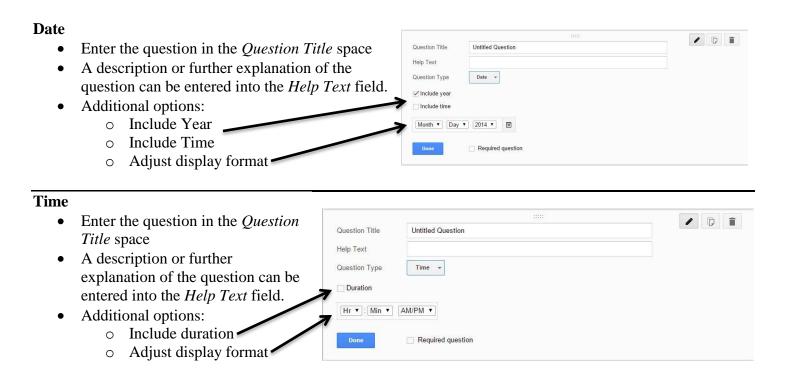

lp Text* field.
- Type in the various options. Additional options can be included by clicking "Add Other"



### Scale

- Enter the question in the *Question Title* space
- A description or further explanation of the question can be entered into the *Help Text* field.
- Scale numbers may be changed using the drop down menu
- Labels for each end of the scale canbe entered

# Question Title Untitled Question Help Text Question Type Scale 1 to 5 1: Label (optional) Label (optional) Required question

# Grid

- Enter the question in the *Question Title* space
- A description or further explanation of the question can be entered into the *Help Text* field.
- Type in the various row and column options.
  - As you enter row and column labels, options appear to add additional rows and columns.