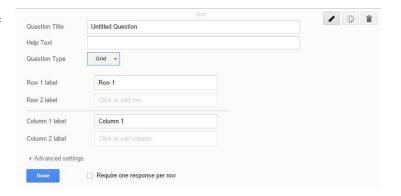

# Grid

- Enter the question in the *Question Title* space
- A description or further explanation of the question can be entered into the *Help Text* field.
- Type in the various row and column options.
  - As you enter row and column labels, options appear to add additional rows and columns.