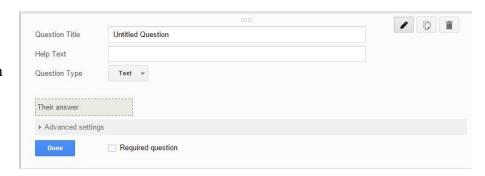

# **Text Question**

- Enter the question in the *Question Title* space
- A description or further explanation of the question can be entered into the *Help Text* field.