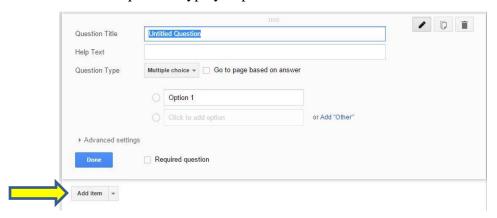

# To add questions to your Google Form:

• Click on the **Add Item** button and select question type you prefer.

# **Multiple Choice**

- Enter the question in the *Question Title* space
- A description or further explanation of the question can be entered into the *Help Text* field.
- Type in the various options.
   Additional options can be included by clicking "Add Other"

| Help Text           |                                   |                |  |
|---------------------|-----------------------------------|----------------|--|
| Question Type       | Multiple choice  Go to page based | on answer      |  |
|                     | Option 1                          |                |  |
|                     | Click to add option               | or Add "Other" |  |
| ► Advanced settings |                                   |                |  |