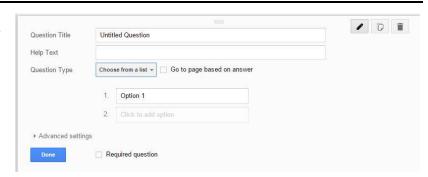

## **Choose from List**

- Enter the question in the *Question Title* space
- A description or further explanation of the question can be entered into the *Help Text* field.
- Type in the various options. Additional options can be included by clicking "Add Other"