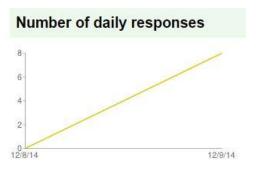

• At the bottom, a chart shows the number of daily responses over the lifetime of the Google Form.