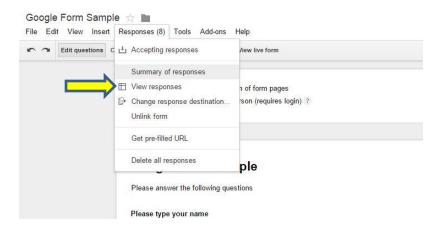

## To view responses in Google Sheets:

• Click on the **Responses** menu and select **View Responses**.

• This will open the responses in a Google Sheets spreadsheet. You may manipulate, sort, organize and analyze the data as needed.