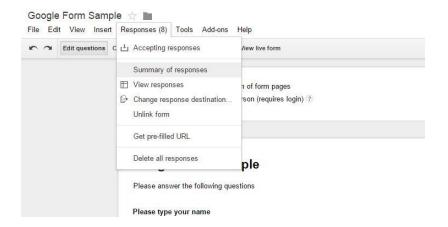

## To view responses within your Google Form:

• Click on the **Responses** menu and select **Summary of responses**.

• Responses will be presented in a visual format depending upon the question type. Charts and graphs make the information easily understood with a quick glance.