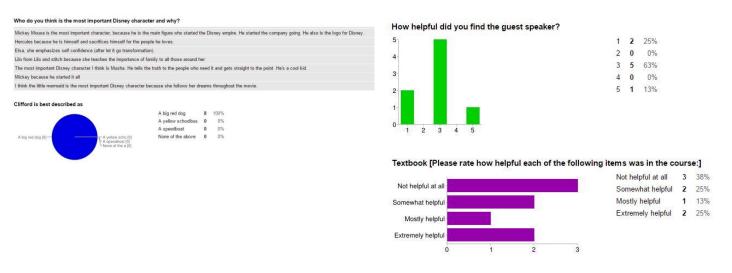

## To view responses within your Google Form:

• Click on the **Responses** menu and select **Summary of responses**.

• Responses will be presented in a visual format depending upon the question type. Charts and graphs make the information easily understood with a quick glance.